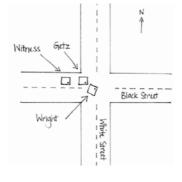

#### Attachment

- The accident happened at 9.30am on Saturday 1 October 2018, at the intersection of Black Street and White Street, Redwood, Toowoomba.
- I, Jane Wright, was driving a red 2014 Mazda 3, registration number ABC246. I am the owner of the car.
- The other car was a green Ford Falcon sedan, registration number XYZ890.
- I was travelling along White Street towards the intersection with Black Street at Redwood.
- The traffic lights facing me were green and I proceeded across the intersection. I was just at the half way point when a Ford Falcon coming from Black Street hit my car on the left hand side.
- My car had damage to the front bumper and lights.
- I believe that George Getz was speeding and disobeyed a red light traffic signal.
- I also believe that George Getz did not keep a proper lookout otherwise he would have been able to avoid the accident.
- I was quoted \$2500 by Tom's smash repairs. I am claiming \$2500 plus towing costs of \$200.